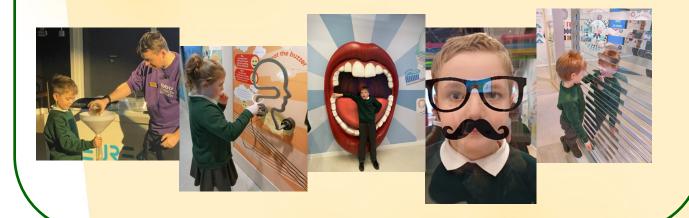

#### KS2 Eureka trip

On 29th February, KS2 travelled to Eureka Science & Discovery Museum. The children spent the day exploring the Home, Nature and Human Body exhibitions and even had the chance to see a real-life science experiment to show the digestive system! We had a fantastic day and the children all learned how Science, Technology, Engineering and Maths influence and shape their lives.