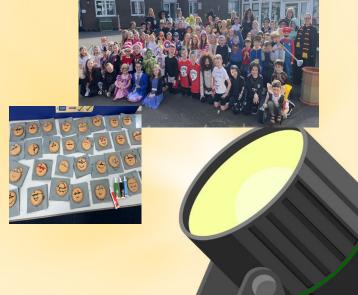

#### A message from Mrs Jukes......

Dear parents and carers,

The timber trail is now fully re-surfaced and the new turf will now knit ready for the children to

enjoy in the summer term.

Thank you for the wonderful costumes—the pupils looked amazing on World Book Day and had a great time. Have a look at this week's spotlight for the highlights.

# World Book Day 2024

Alice in Wonderland Key Stage 1

We had an amazing day on Thursday celebrating World Book Day!

Take a look at some of brilliant photos.

cinderella Early Ye<mark>ars</mark>