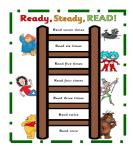

#### Ready, Steady, Read!

The results are based on the number of children who have read four or more times in the week.

1st Terrific Turtles 82%

2nd Perfect Pandas 74%

3rd Fabulous Foxes 72%

Well done to everyone who read and took part in the challenge last week.