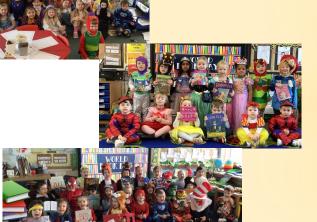

#### A message from Mrs Jukes......

Dear parents and carers,

The timber trail is now fully re-surfaced and the new turf will now knit ready for the children to

enjoy in the summer term.

Thank you for the wonderful costumes—the pupils looked amazing on World Book Day and had a great time. Have a look at this week's spotlight for the highlights.

# World Book Day 2024

Alice in Wonderland Key Stage 1

We had an amazing day on Thursday celebrating World Book Day!

Take a look at some of brilliant photos.

cinderella Early Ye<mark>ars</mark>