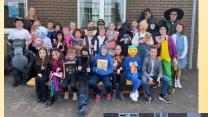

#### A message from Mrs Jukes......

Dear parents and carers,

The timber trail is now fully re-surfaced and the new turf will now knit ready for the children to

enjoy in the summer term.

Thank you for the wonderful costumes—the pupils looked amazing on World Book Day and had a great time. Have a look at this week's spotlight for the highlights.

# World Book Day 2024

Alice in Wonderland Key Stage 1

We had an amazing day on Thursday celebrating World Book Day!

Take a look at some of brilliant photos.

cinderella Early Ye<mark>ars</mark>