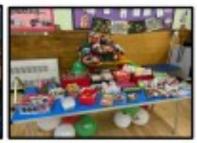

## \*\*\*\*\*\*\*\*\*\*\*\*\*\*\*\*\*\*\*\*\*\*

Ħ

A big thank you also goes to all the parents and children for your fab donations of smellies, chocolates, bottles and teddies,

\*\*\*\*\*\*\*\*

The teddy tombola was a real hit with the children and sold out in half an hour! The other donations helped to create lots of hampers for the raffle including the sledge of Christmas spirits! It also made for a fabulous tombola which is always extremely popular!

Thank you also goes to school staff and parents/family who helped prepare for the event and manned stalls and games - we appreciate the support.

Finally, thank you to Sainsbury's Biddulph for their donations, Costa Congleton for providing disposable cups for our hot drinks and to Doogles Donuts for their amazing donuts which we hope you had the chance to sample.