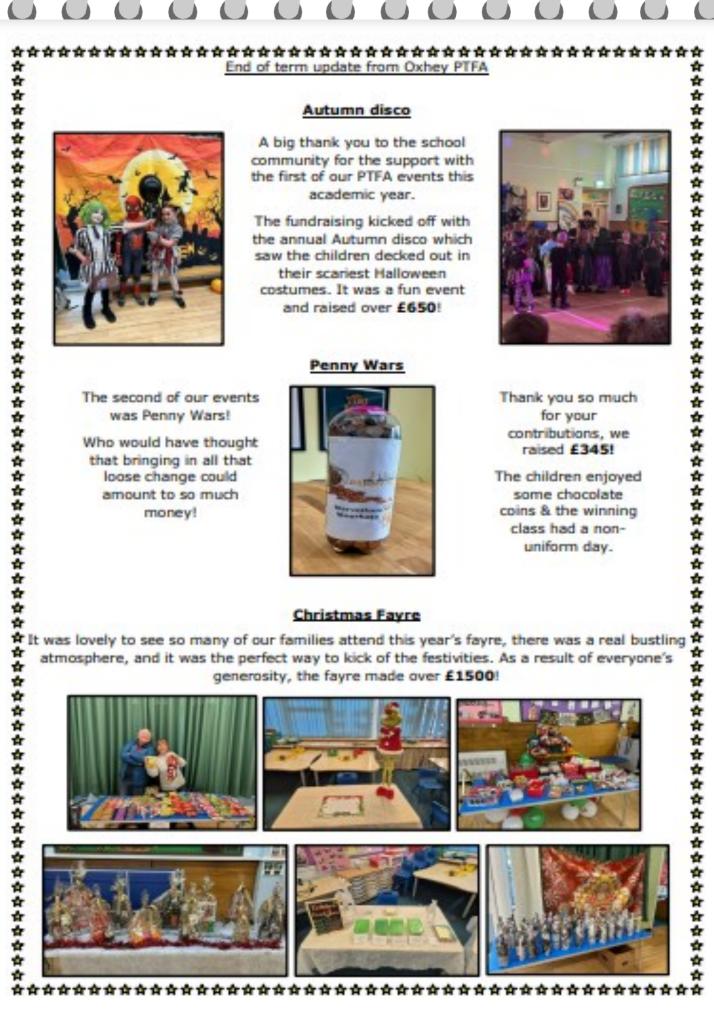

## \*\*\*\*\*\*\*\*\*\*\*\*\*\*\*\*\*\*\*\*\*\*

Ħ

A big thank you also goes to all the parents and children for your fab donations of smellies, chocolates, bottles and teddies,

\*\*\*\*\*\*\*\*

The teddy tombola was a real hit with the children and sold out in half an hour! The other donations helped to create lots of hampers for the raffle including the sledge of Christmas spirits! It also made for a fabulous tombola which is always extremely popular!

Thank you also goes to school staff and parents/family who helped prepare for the event and manned stalls and games - we appreciate the support.

Finally, thank you to Sainsbury's Biddulph for their donations, Costa Congleton for providing disposable cups for our hot drinks and to Doogles Donuts for their amazing donuts which we hope you had the chance to sample.

#### External donations

External donations

In addition to the amazing fundraising above, Biddulph Rotary Club have kindly donated £250 to school which will be put towards the supply and construction of the new outdoor library. A to big thank you!

Fundraising aspirations

As a PTFA we have yet another ambitious fundraising target of £5000 for this academic year. We have made a brilliant start to achieving this already and we will be holding lots more events throughout the year.

As always, all the money raised at these events is used by/for the children of Oxhey on things that they might not otherwise have.

Spending this academic year has included a gift for each child from Santa and will also be paying for the annual Pantomime in January, costing just over £2000. A special treat for the children to come back to.